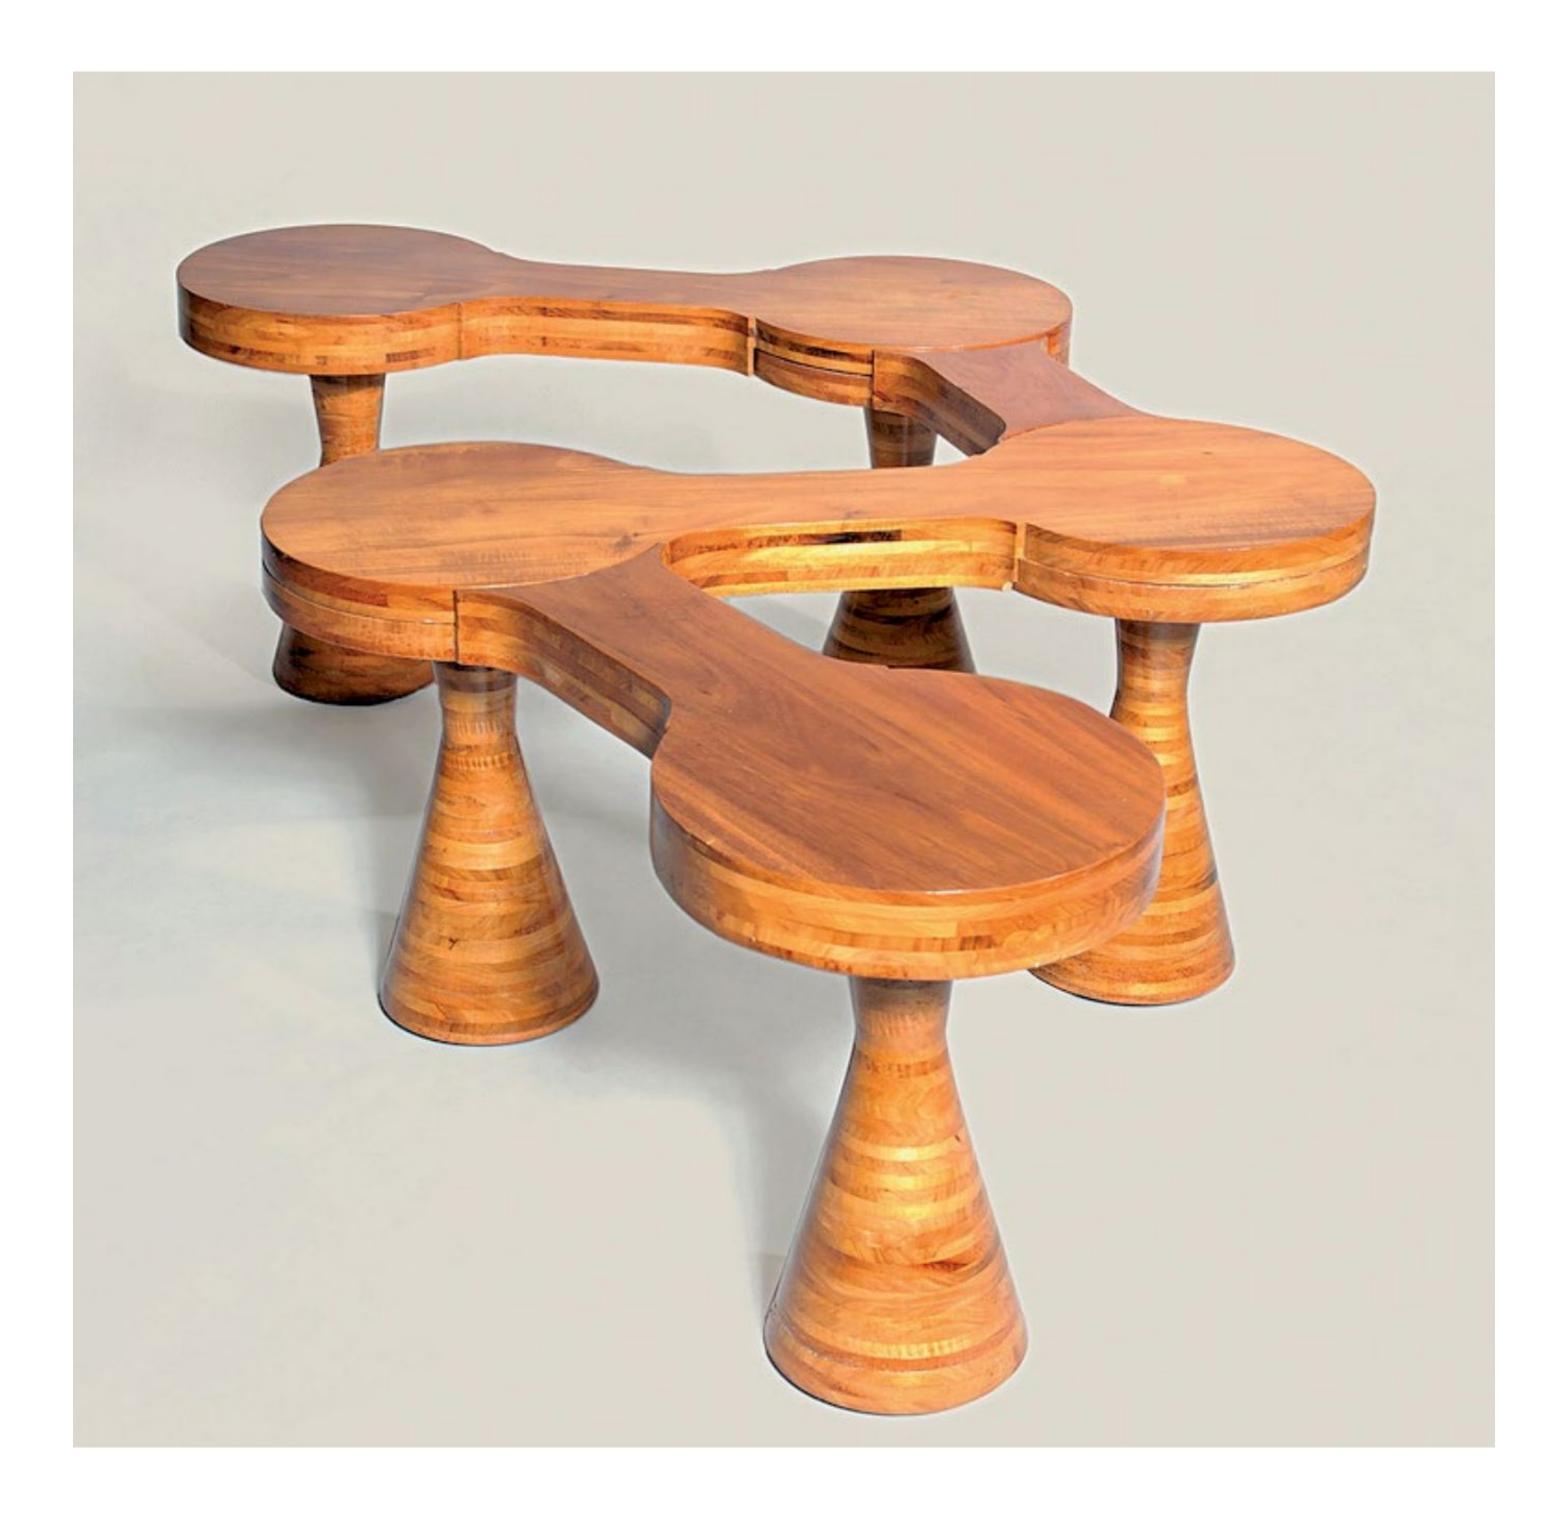

Ambuá Design date:1998 Manufacture date: 2019 Vinhático Wood 6m x 35 cm x h47 Edition 3/5

Abrigo Design date:2014 Manufacture date: 2019 Stainless Steel 110 cm x 70 cm x h90 cm Edition 4/5

Supra Design date:2015 Manufacture date: 2018 Stainless Steel covered in copper, leather and assorted fabrics 110 cm x 90 cm x h90 cm Edition 2/5