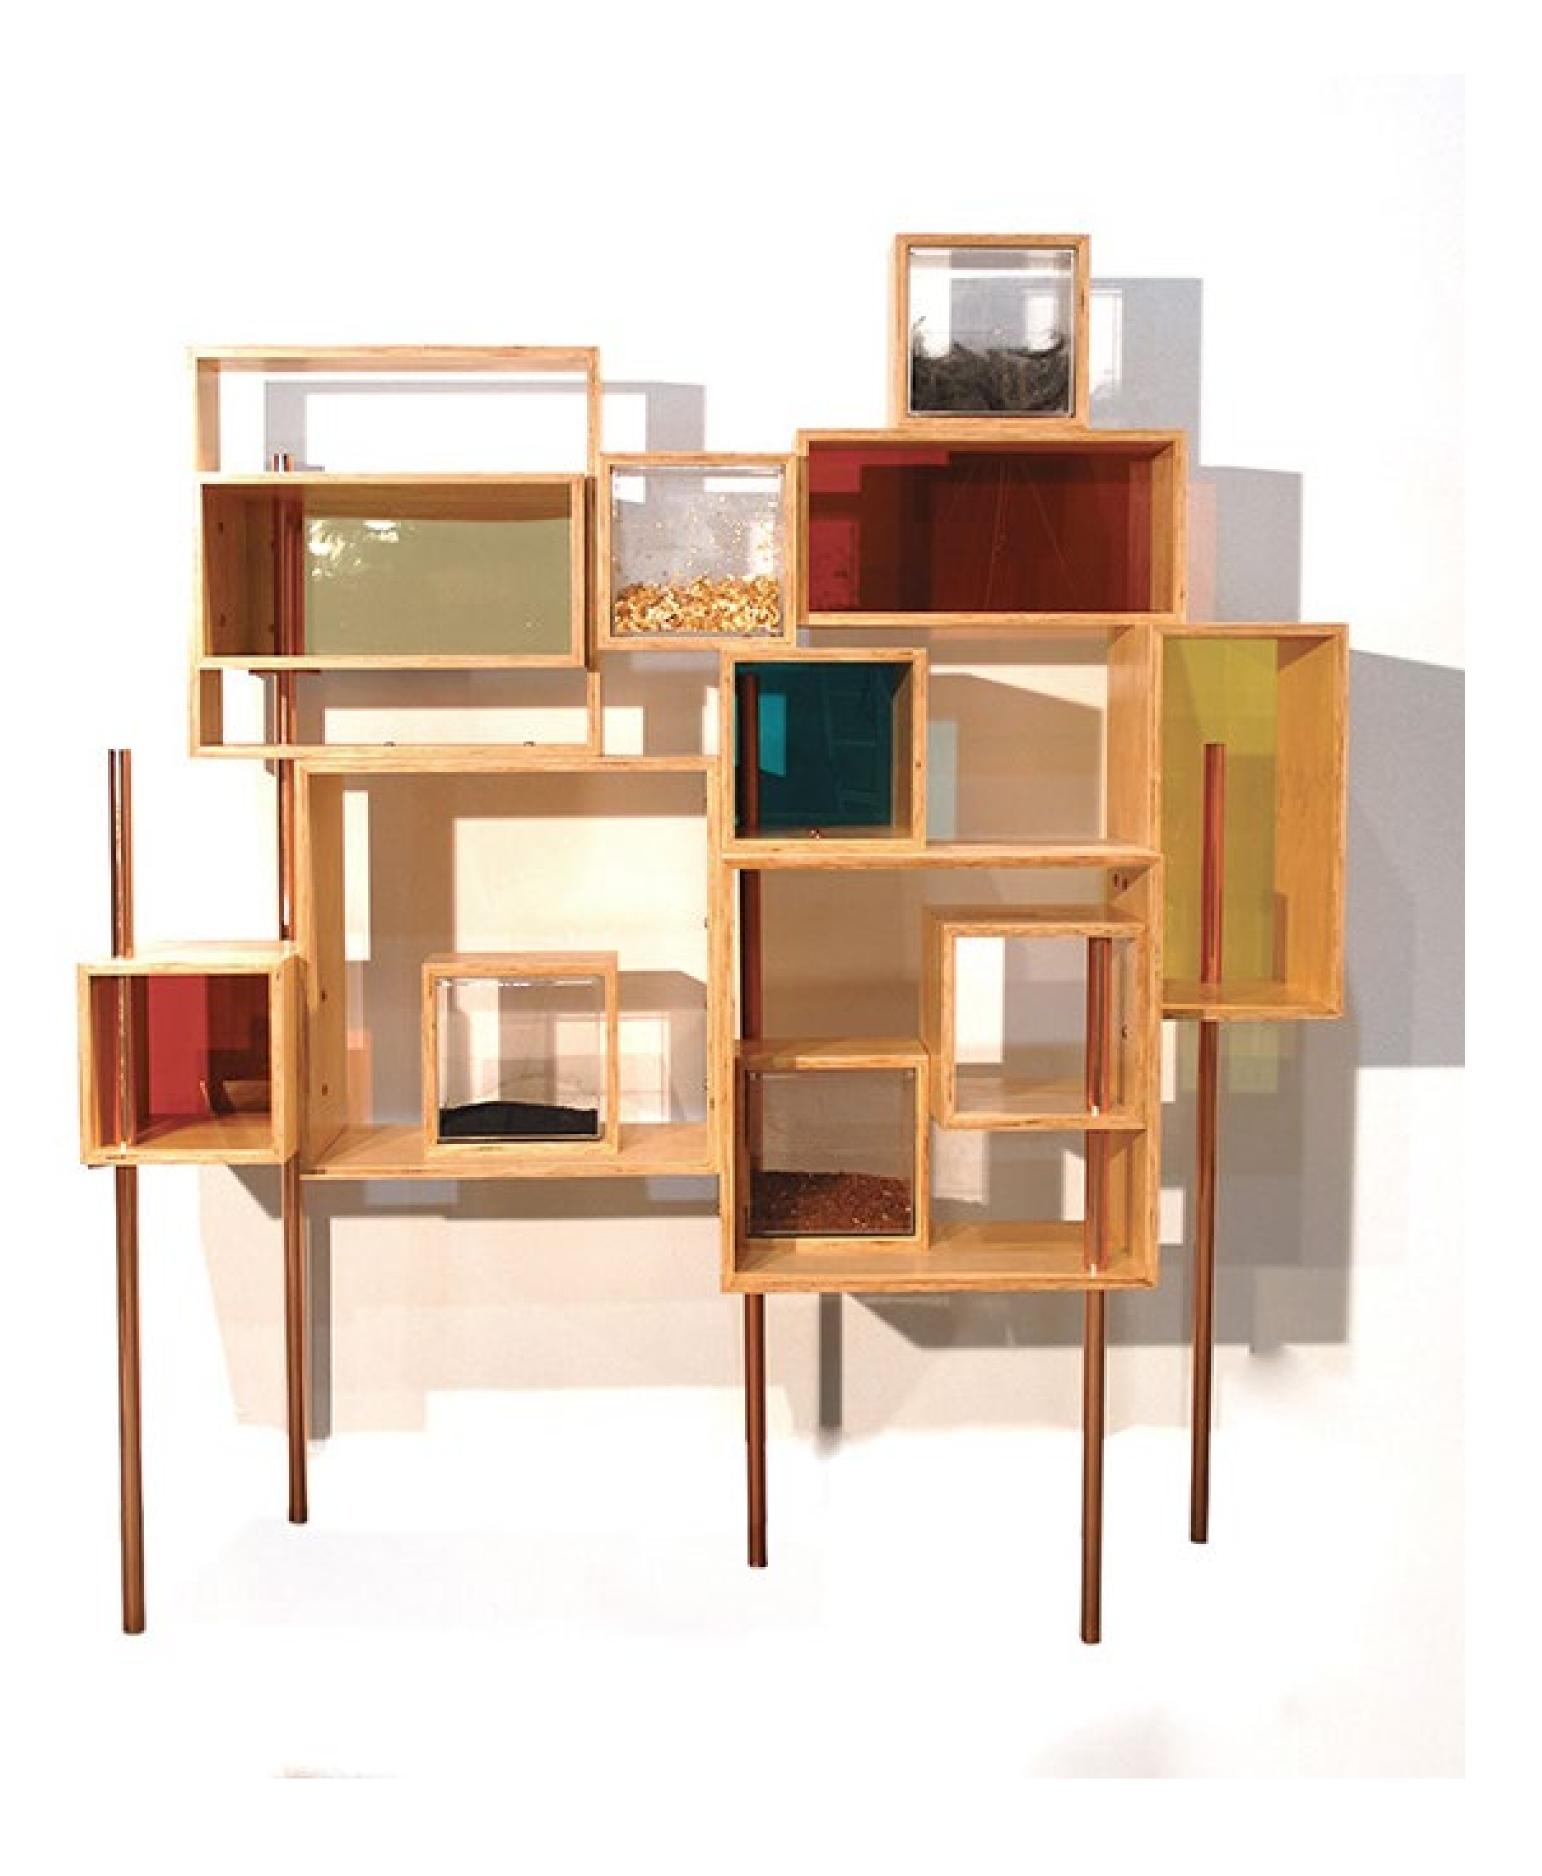

### Cafofo Shelf Manufacture date: 2015 Marine Plywood, Acrylic & Carbon Steel 125 cm x 195 cm xh60 cm Edition 2/5

Simbiótico Wall Light Manufacture date: 2016 Braúna wood (Limited edition 1/15) Muiripiranga (Limited edition 4/15) 50 x 16 x h12 cm min. | 80 x 16 x h12 cm máx.