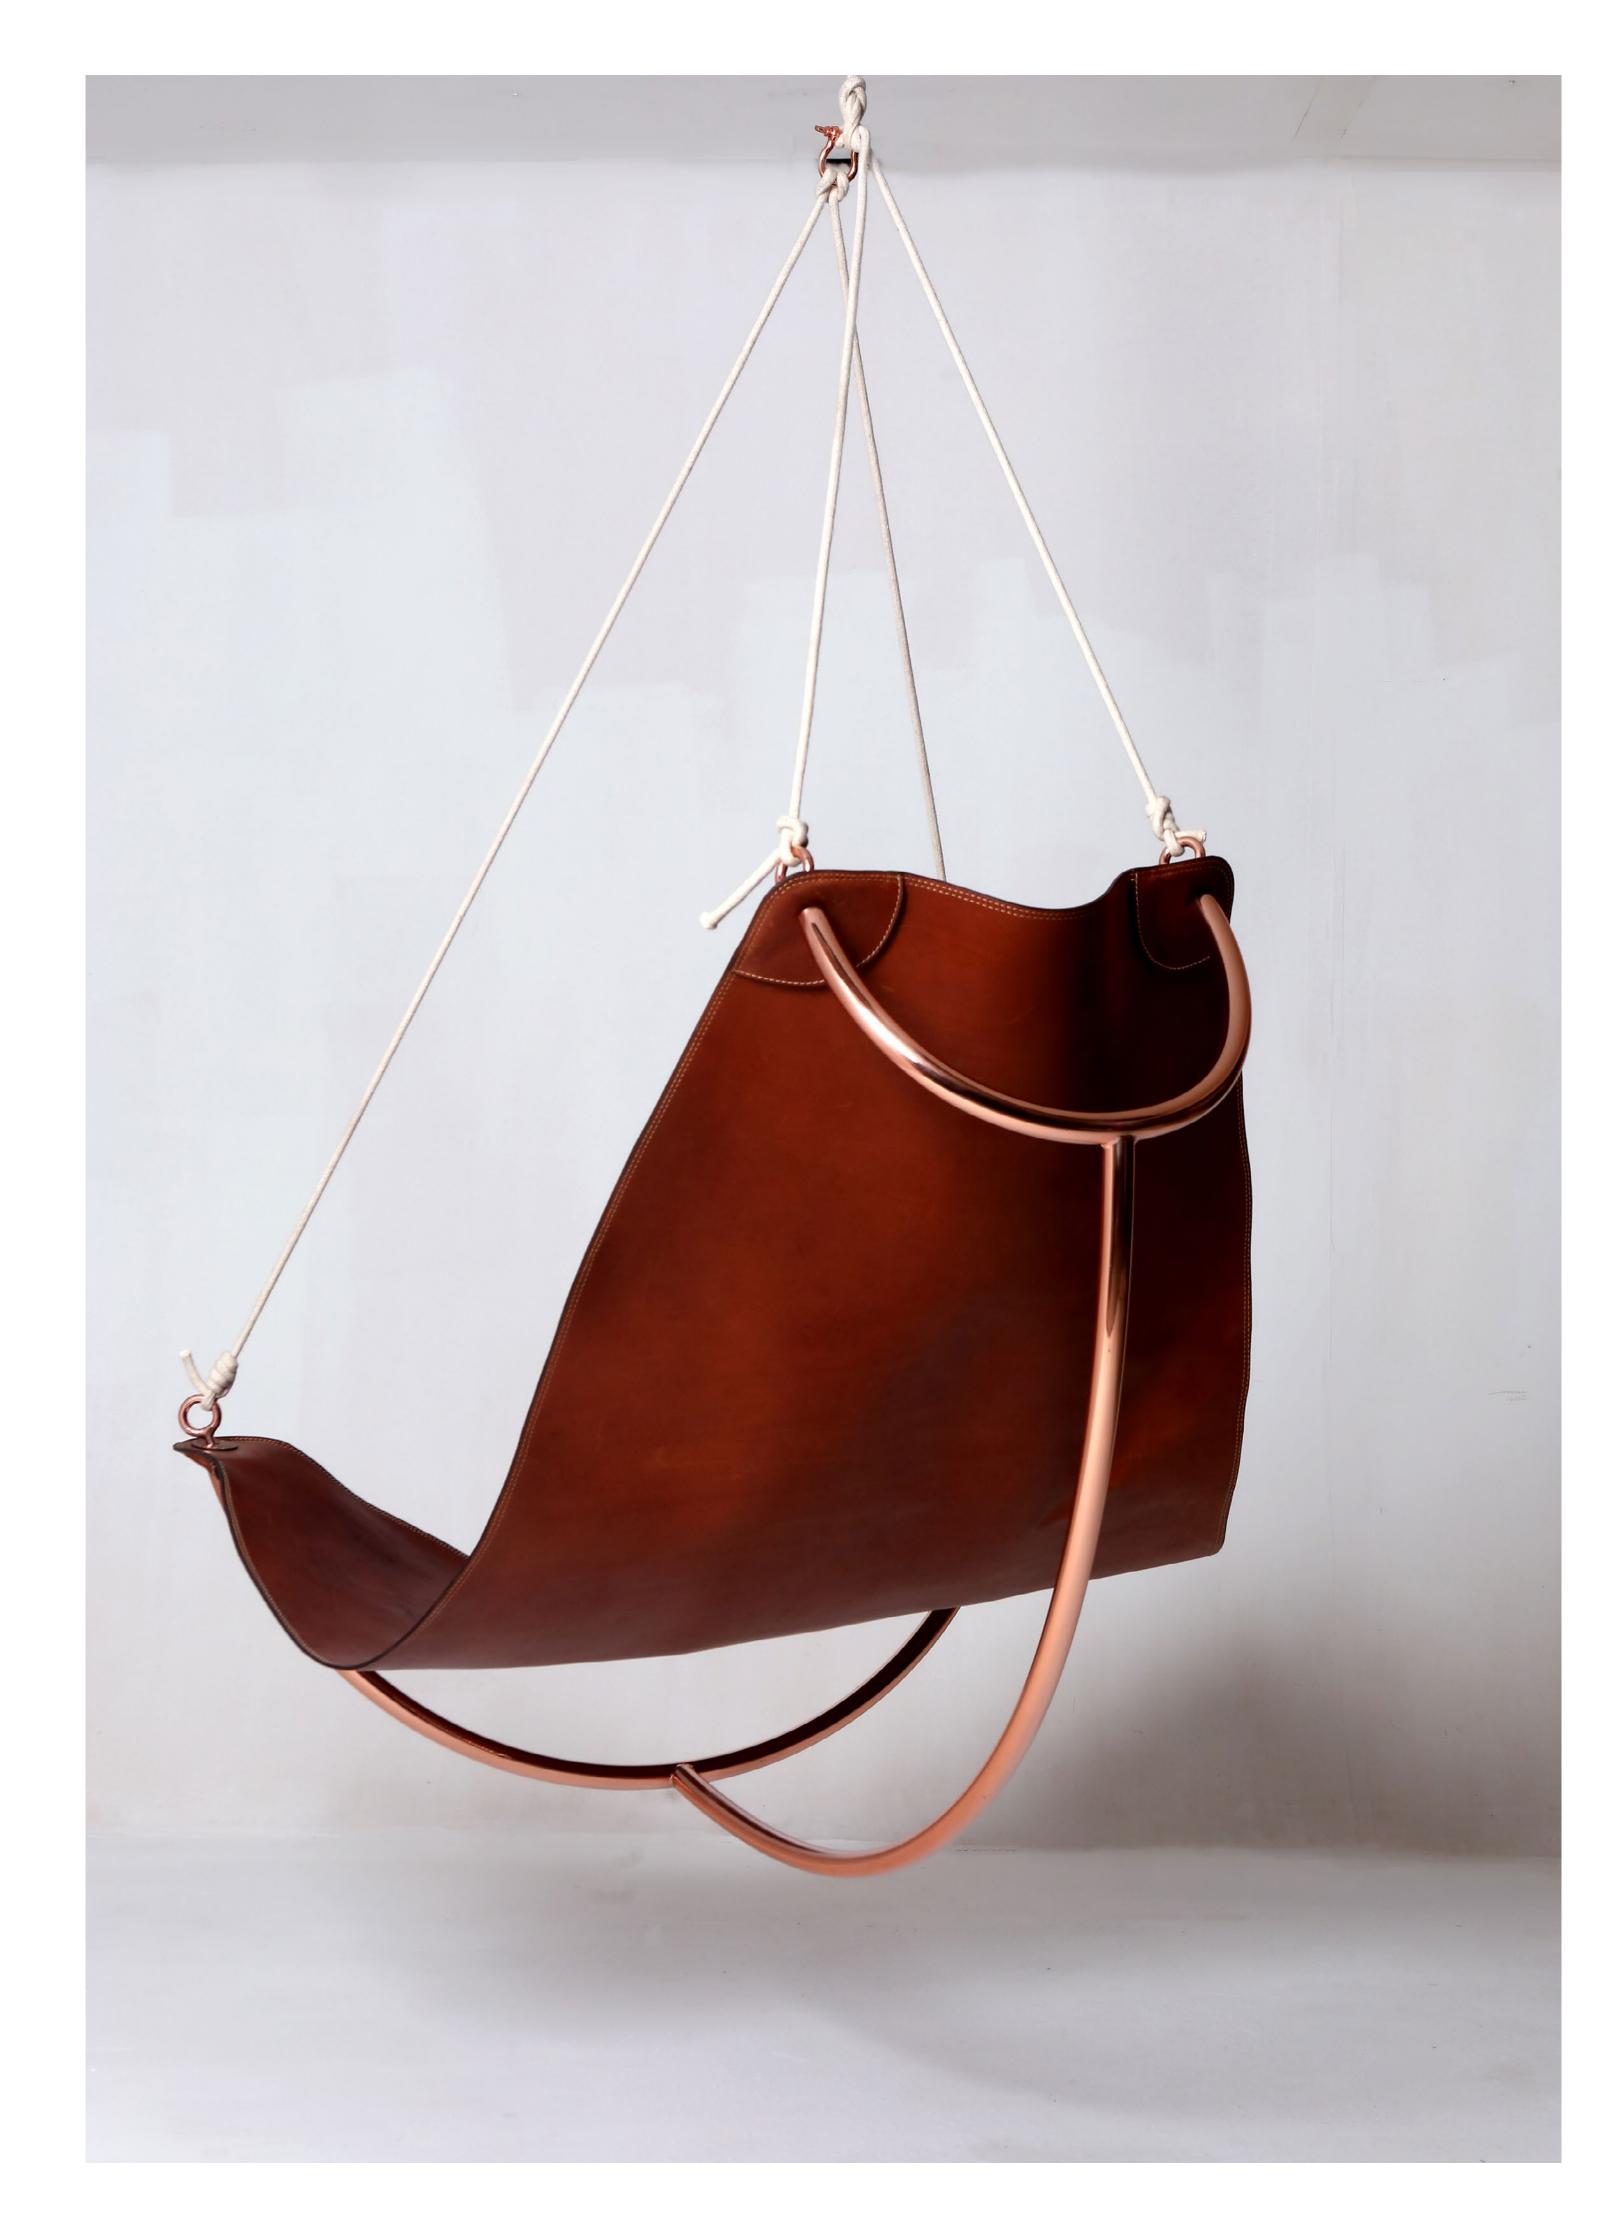

Ambuá Design date:1998 Manufacture date: 2019 Vinhático Wood 6m x 35 cm x h47 Edition 3/5

Abrigo Design date:2014 Manufacture date: 2019 Stainless Steel 110 cm x 70 cm x h90 cm Edition 4/5

Supra Design date:2015 Manufacture date: 2018 Stainless Steel covered in copper, leather and assorted fabrics 110 cm x 90 cm x h90 cm Edition 2/5