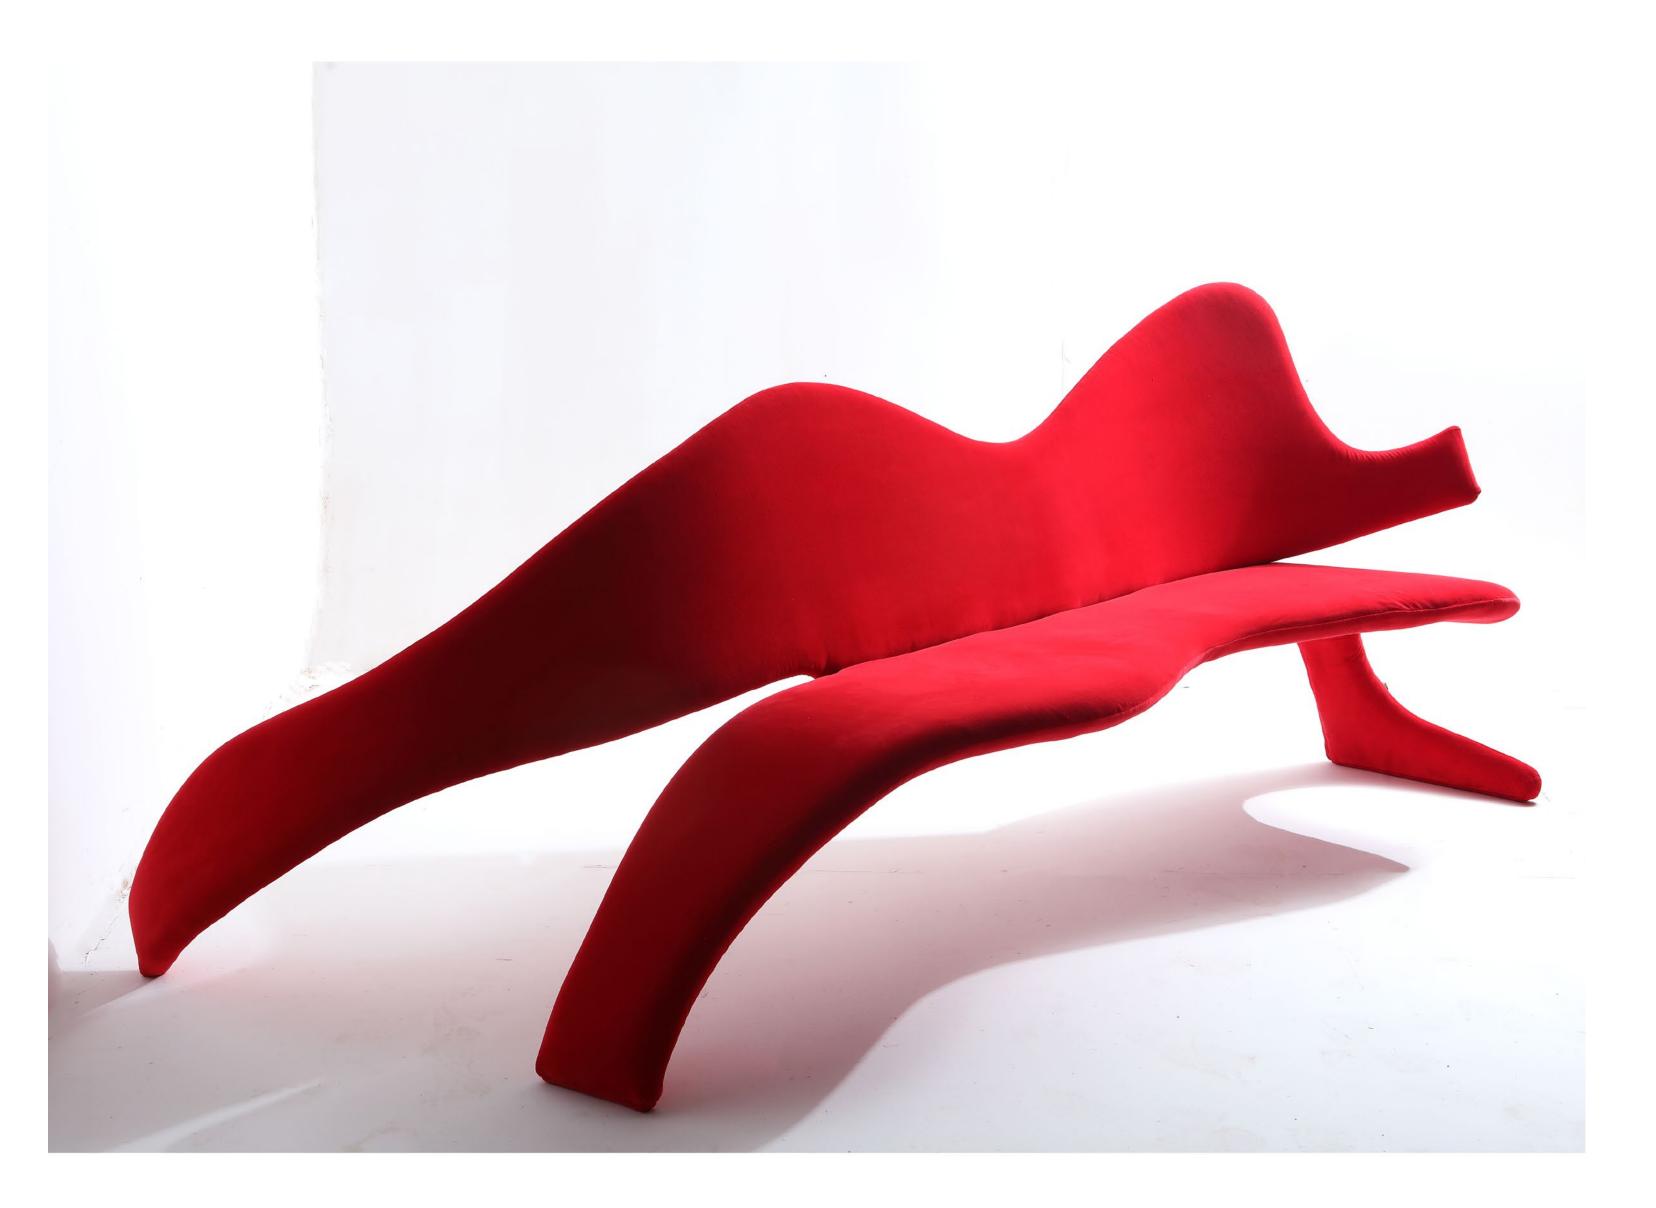

#### Afrodite

Design date:2018 Manufacture date: 2018 Steel, foam and velvet 240 cm x 100 cm x h90 cm Edition 1/5