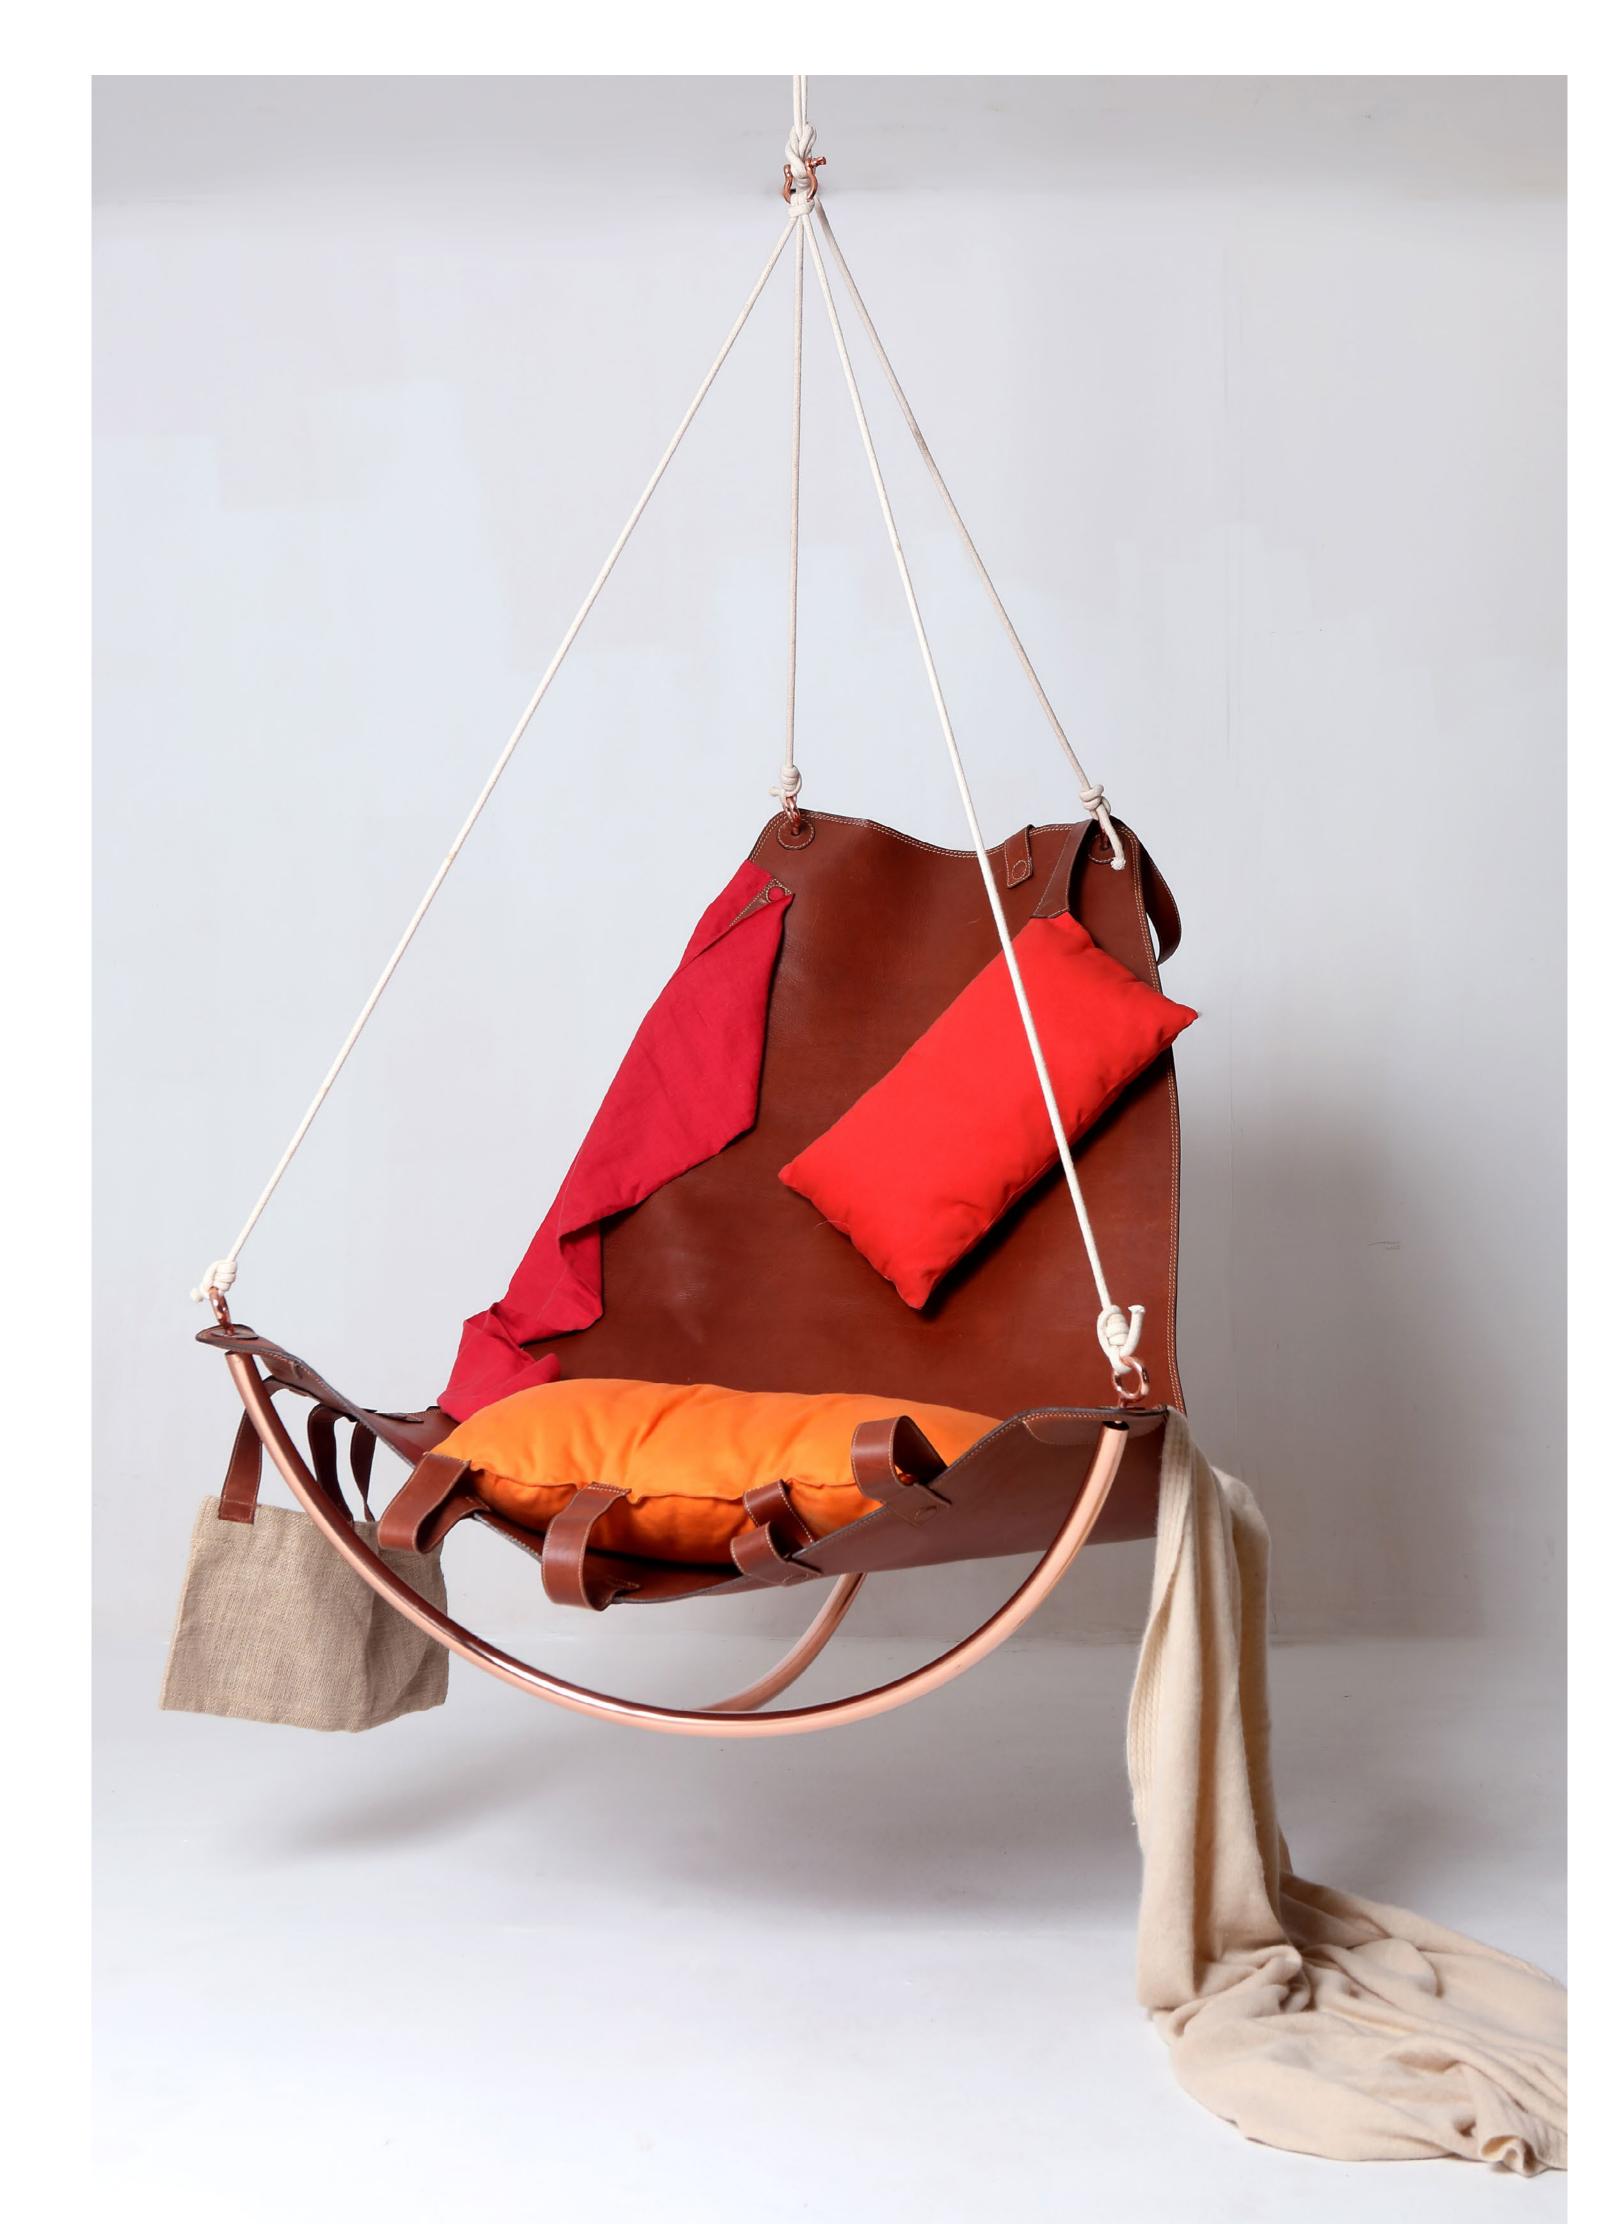

Ambuá Design date:1998 Manufacture date: 2019 Vinhático Wood 6m x 35 cm x h47 Edition 3/5

Abrigo Design date:2014 Manufacture date: 2019 Stainless Steel 110 cm x 70 cm x h90 cm Edition 4/5

Supra Design date:2015 Manufacture date: 2018 Stainless Steel covered in copper, leather and assorted fabrics 110 cm x 90 cm x h90 cm Edition 2/5