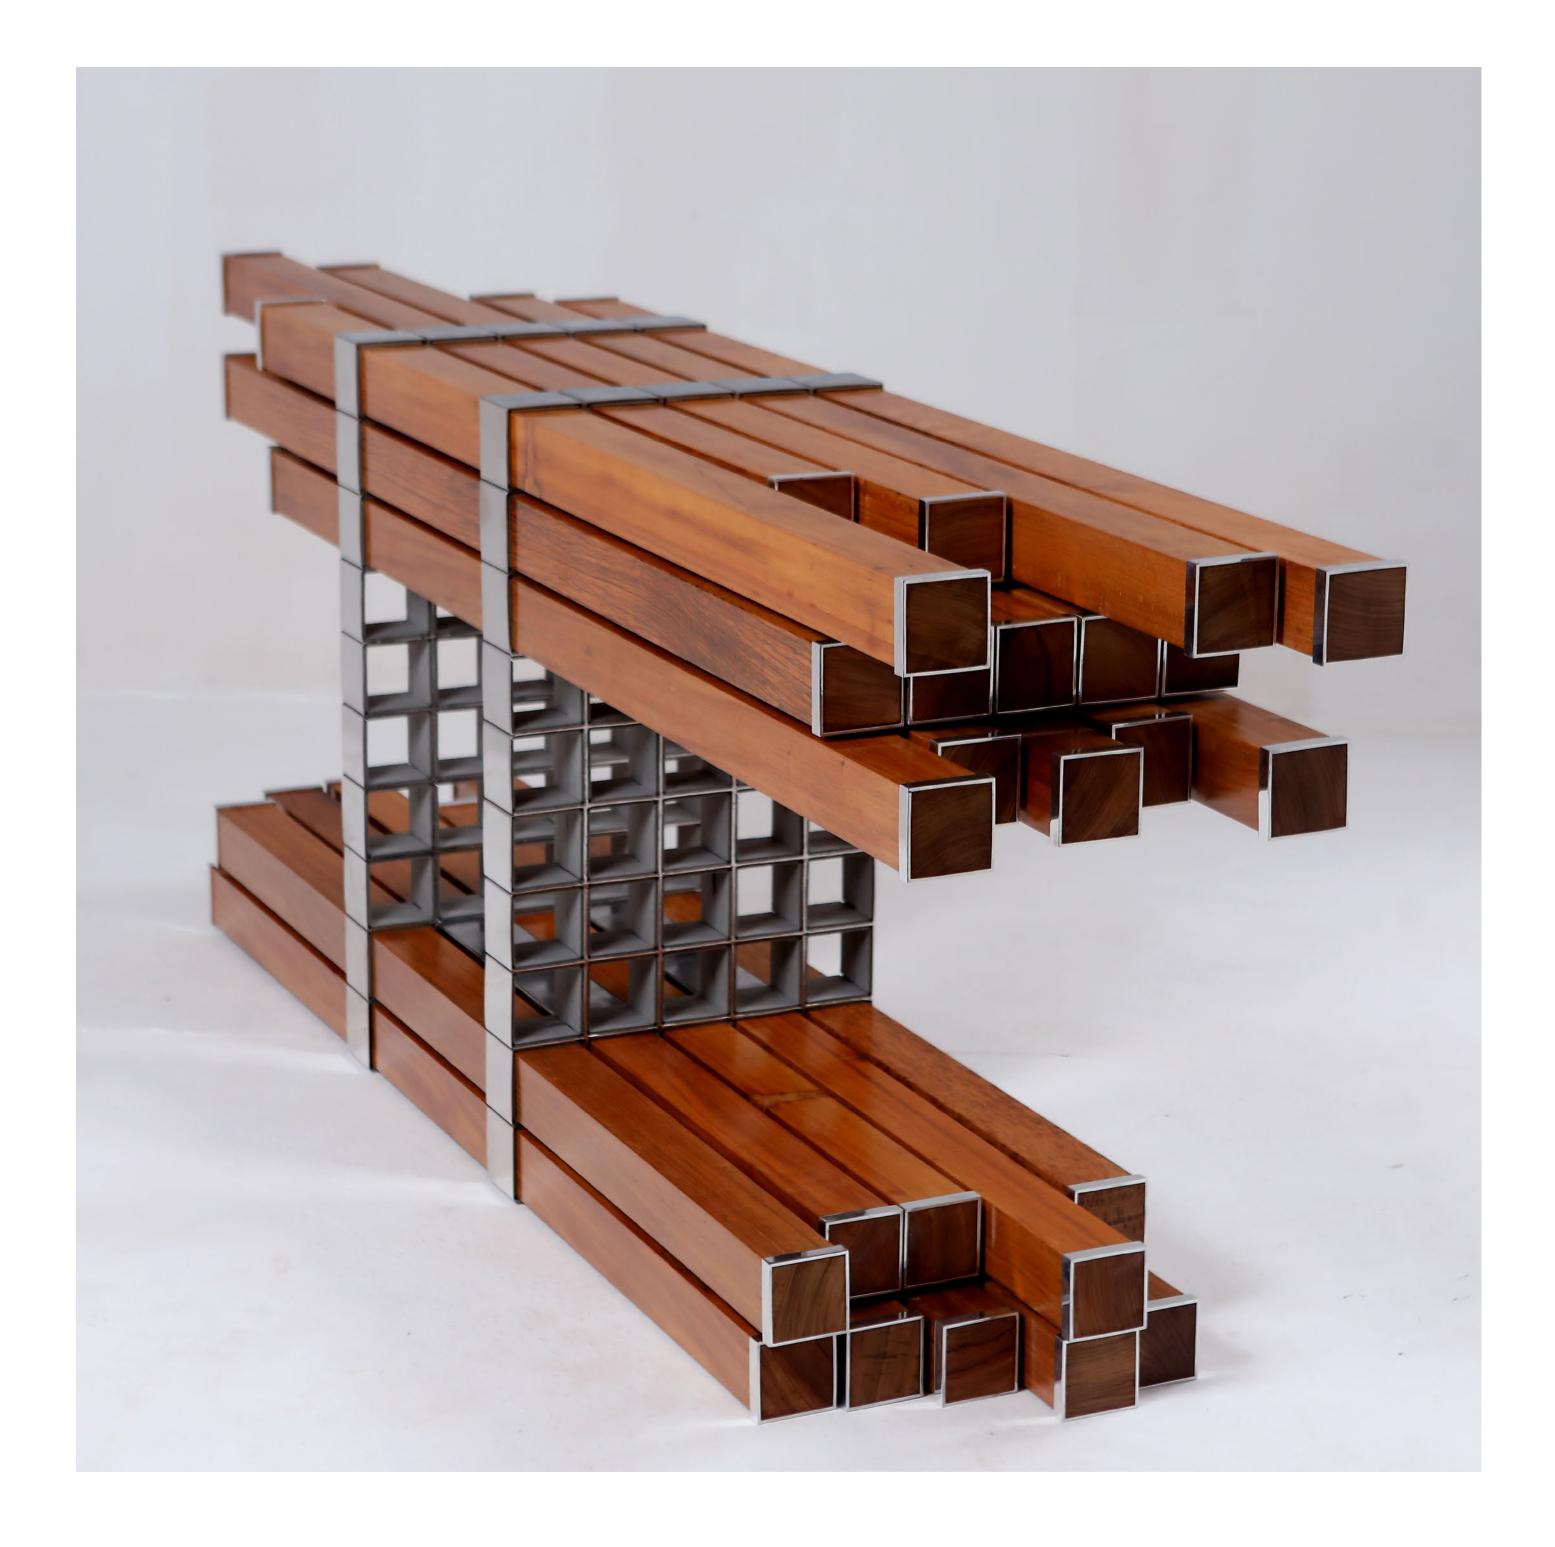

Ambuá Design date:1998 Manufacture date: 2019 Vinhático Wood 6m x 35 cm x h47 Edition 3/5

Abrigo Design date:2014 Manufacture date: 2019 Stainless Steel 110 cm x 70 cm x h90 cm Edition 4/5

Supra Design date:2015 Manufacture date: 2018 Stainless Steel covered in copper, leather and assorted fabrics 110 cm x 90 cm x h90 cm Edition 2/5