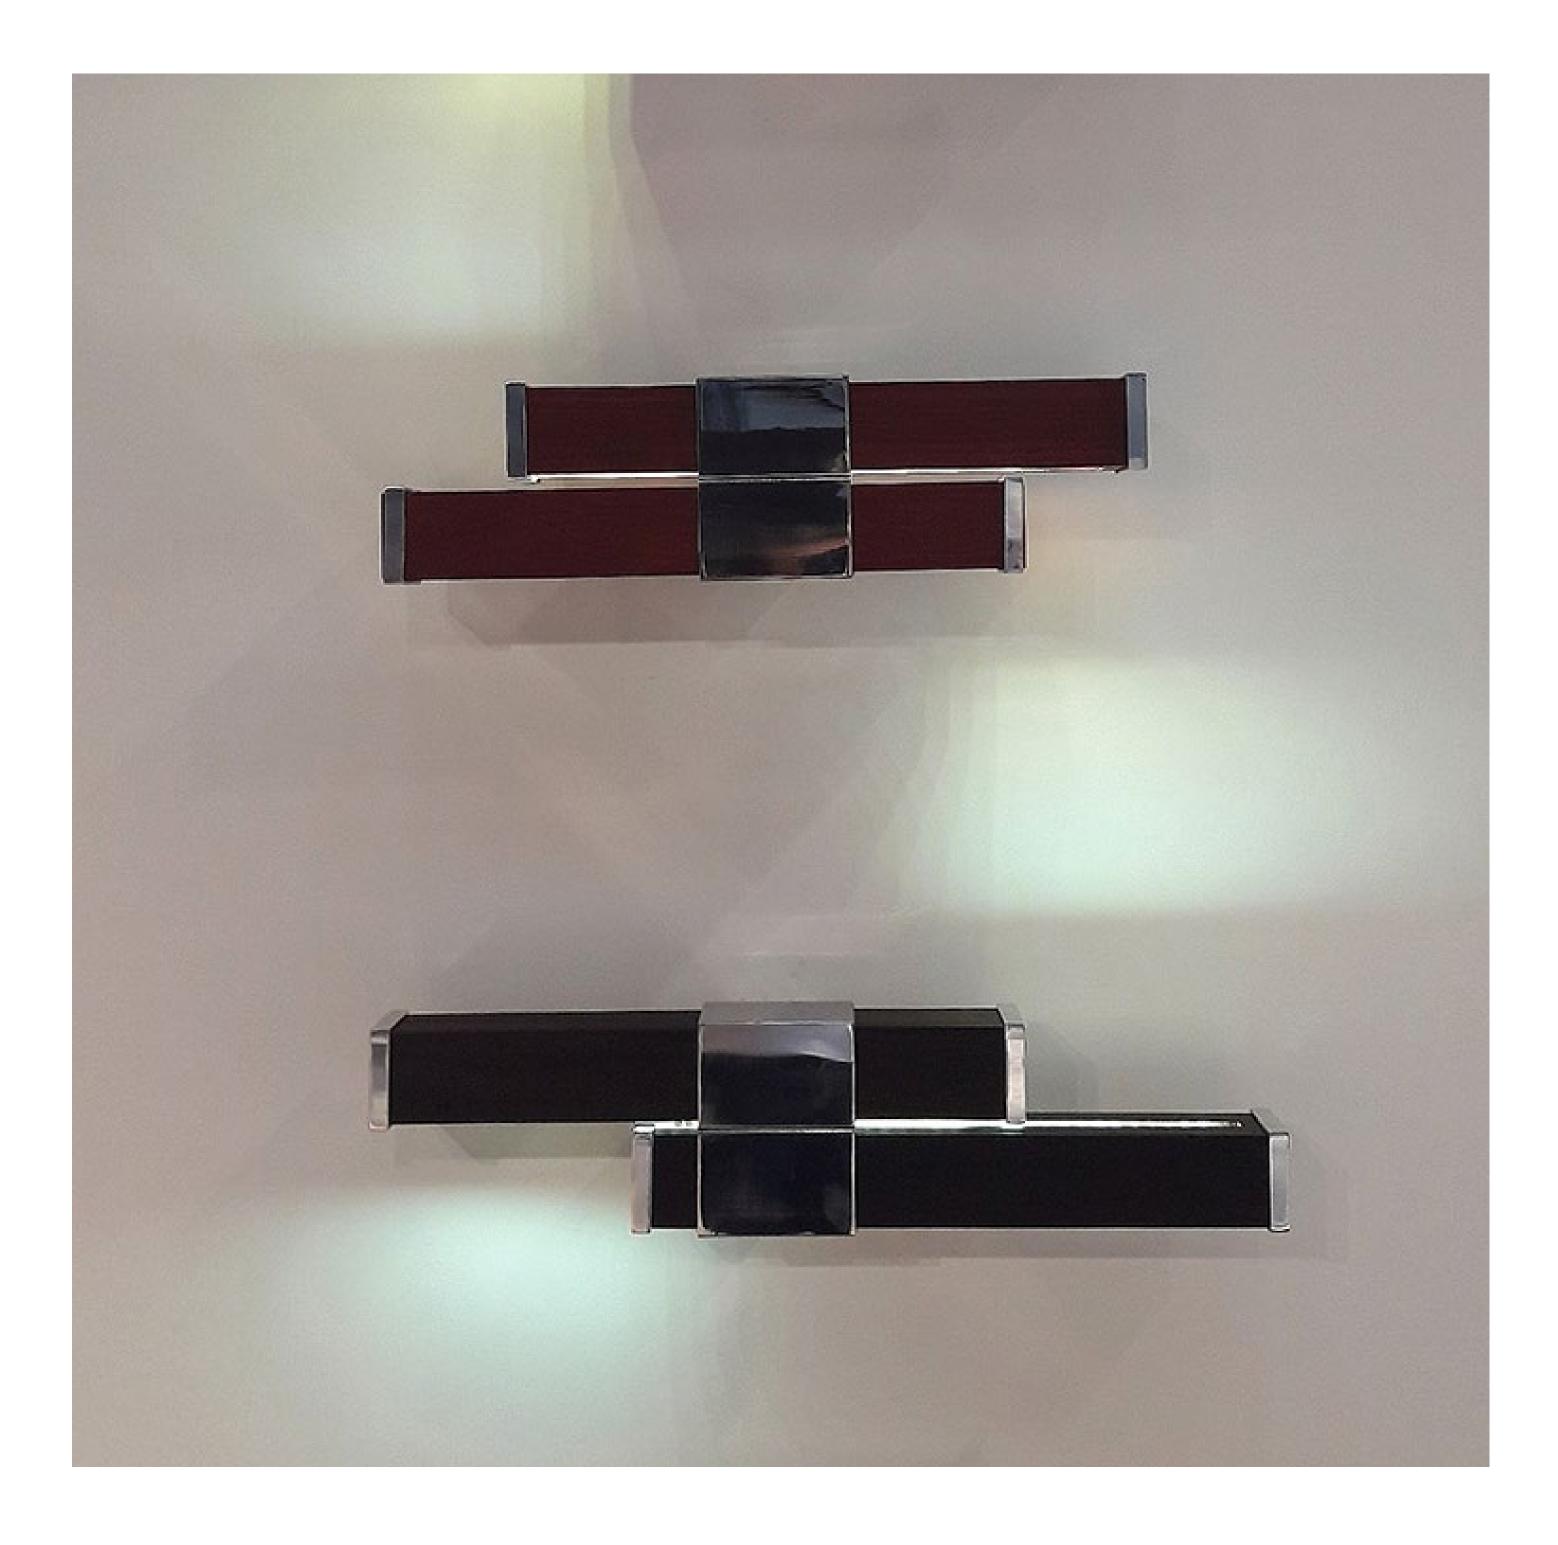

### Cafofo Shelf Manufacture date: 2015 Marine Plywood, Acrylic & Carbon Steel 125 cm x 195 cm xh60 cm Edition 2/5

Simbiótico Wall Light Manufacture date: 2016 Braúna wood (Limited edition 1/15) Muiripiranga (Limited edition 4/15) 50 x 16 x h12 cm min. | 80 x 16 x h12 cm máx.