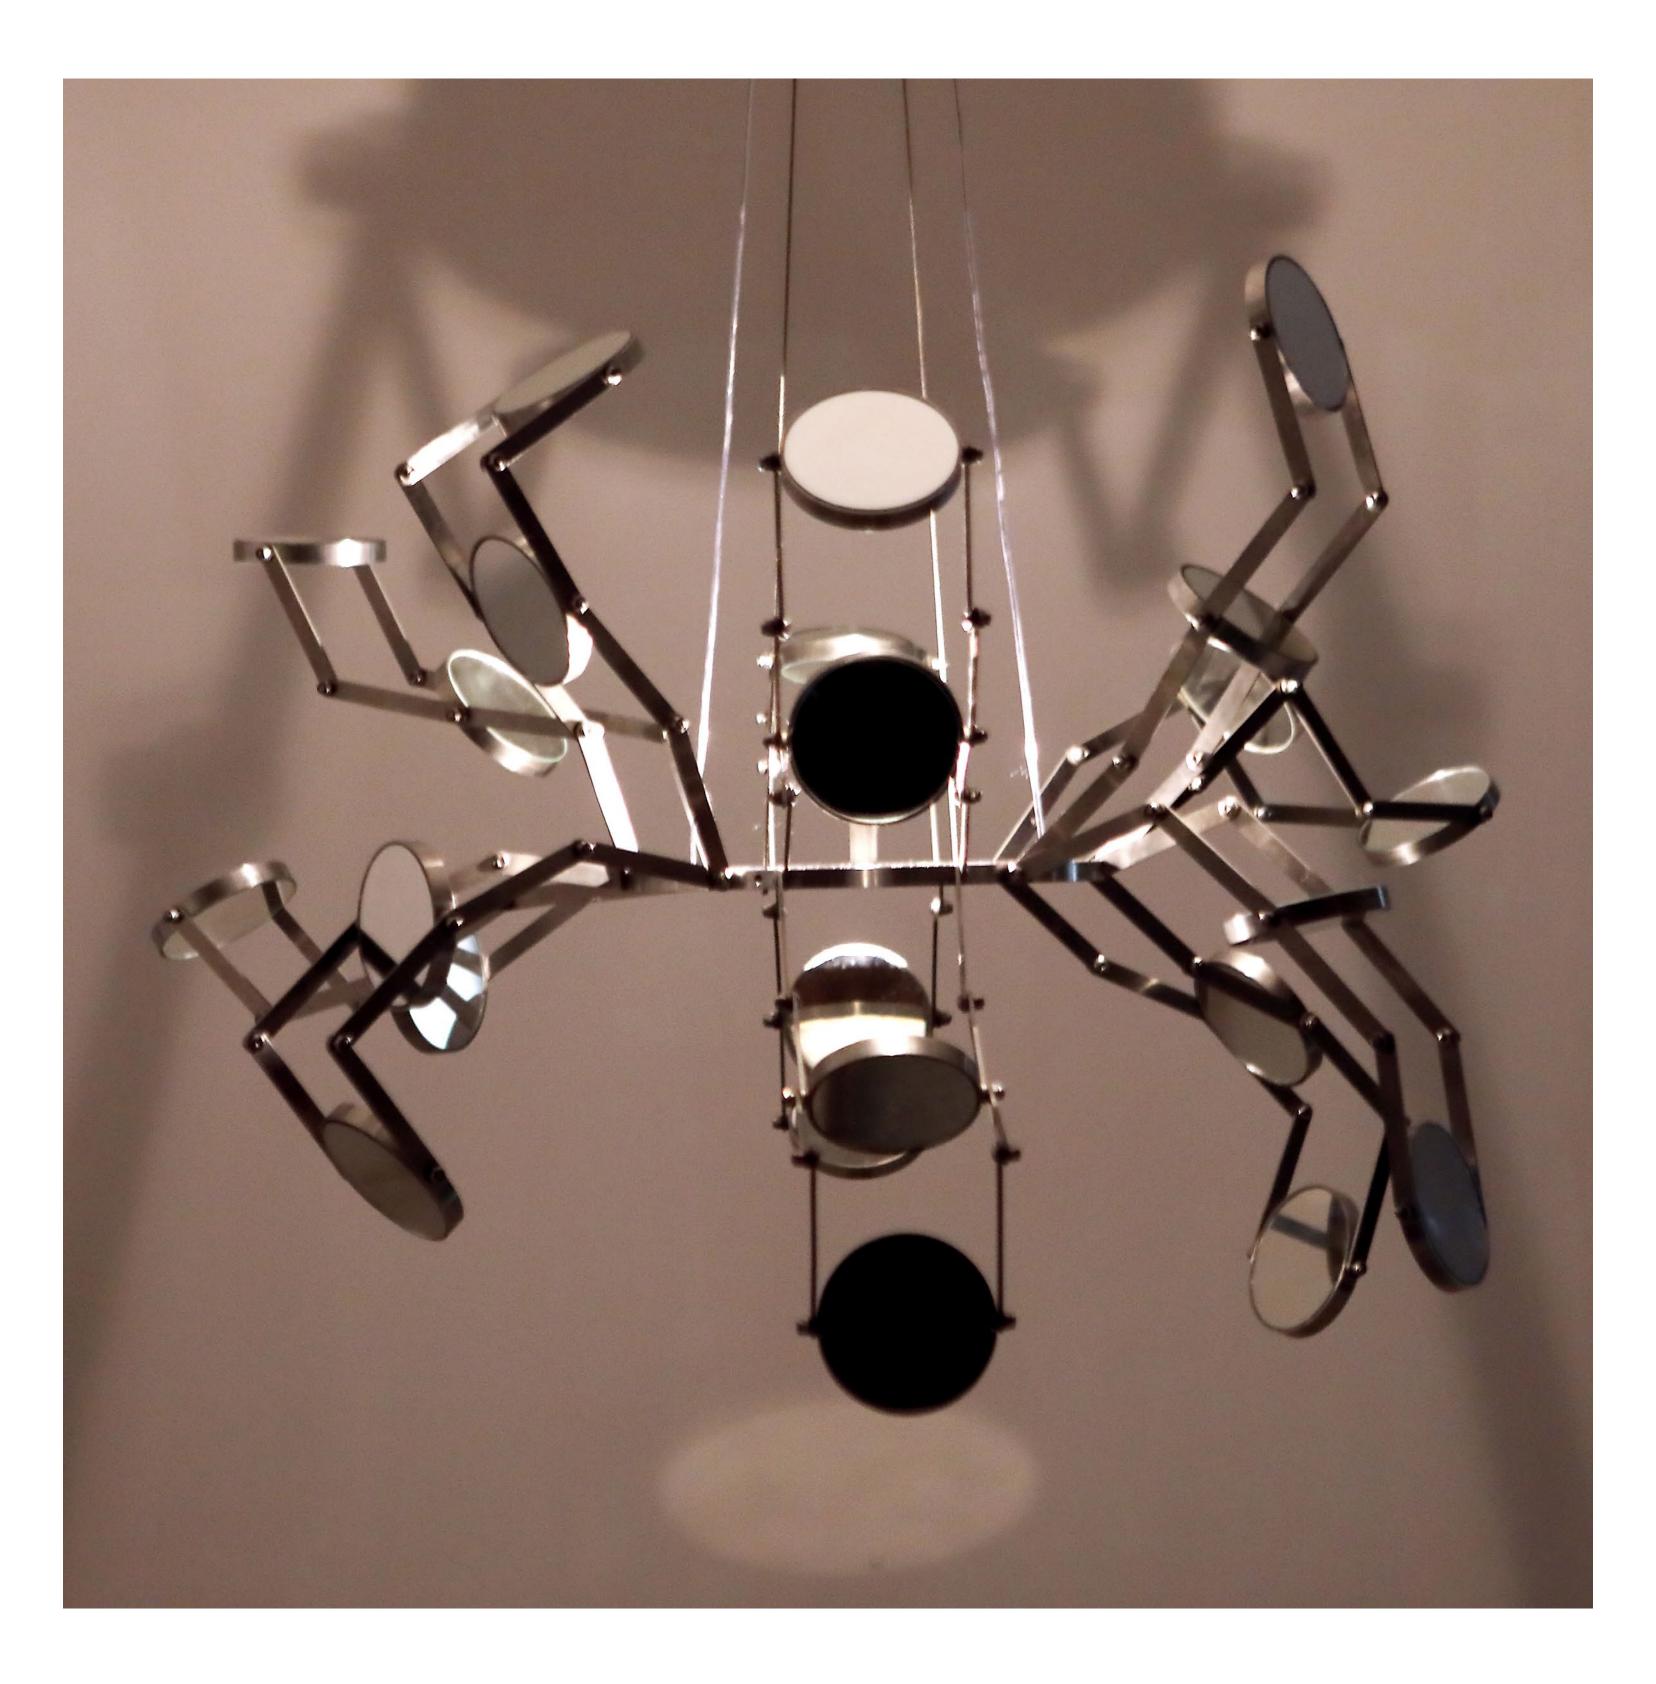

#### Criatura

Design date:2014 Manufacture date: 2018 Stainless Steel and mirror 060 cm x h60 cm Edition 4/5

Superfícies table Design date:2014 Manufacture date: 2014 Valchromat 130 cm x 90 cm xh30 cm Edition 2/5