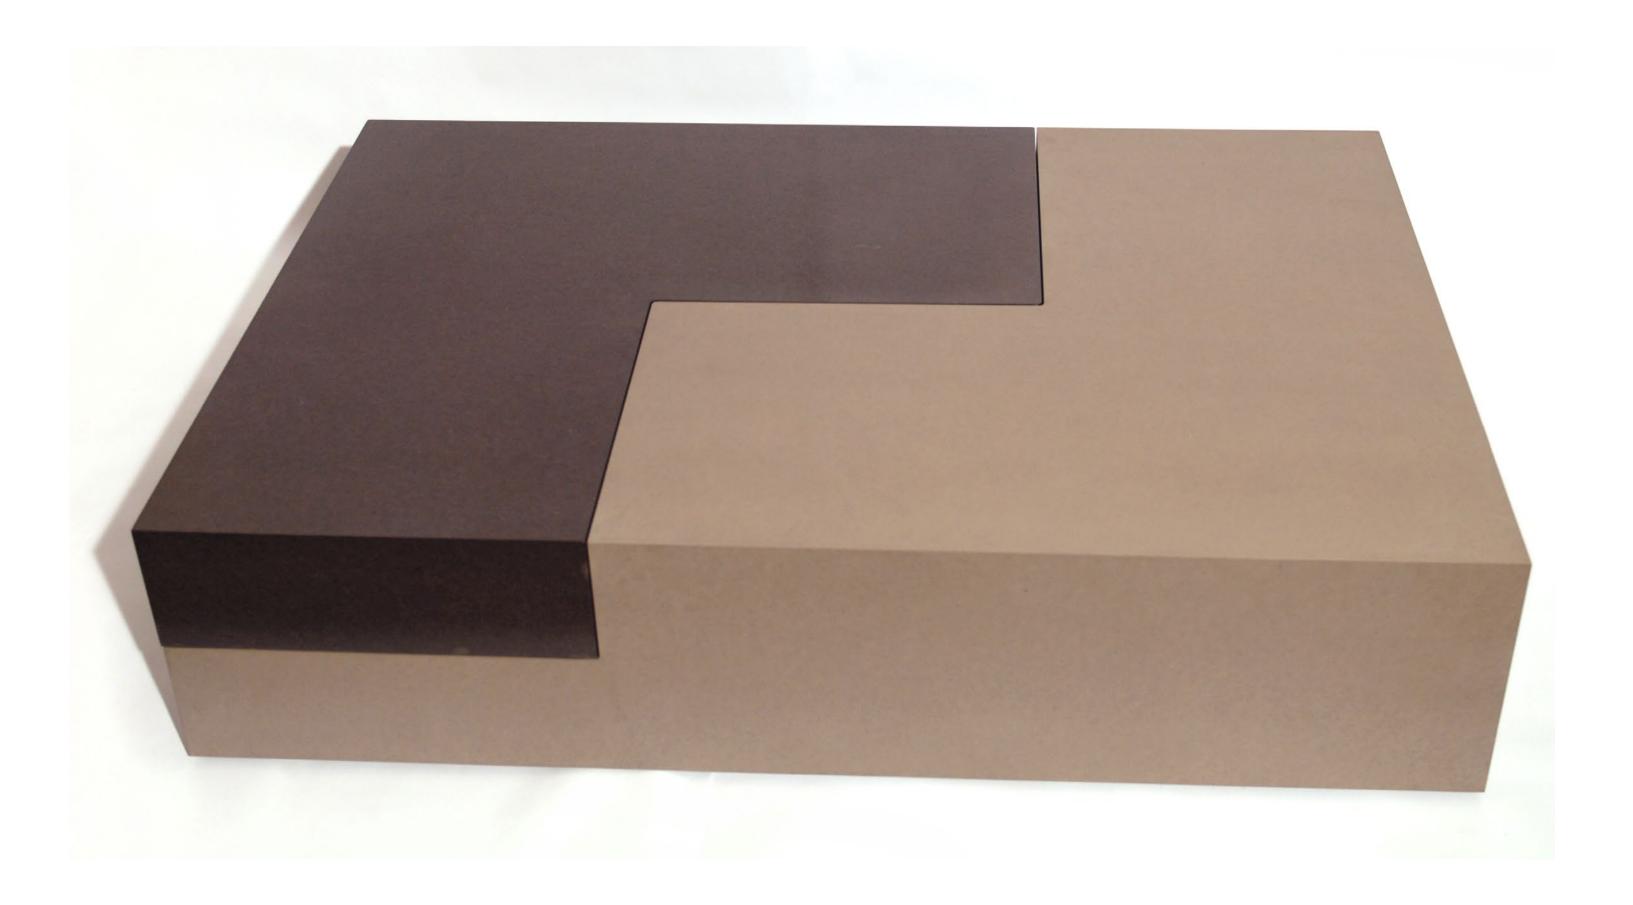

Simbiótico Sideboard Design date:2016 Manufacture date: 2018 Peroba do campo wood, Stainless Steel, 160 cm x 80 cm x h40 cm Edition 1/5