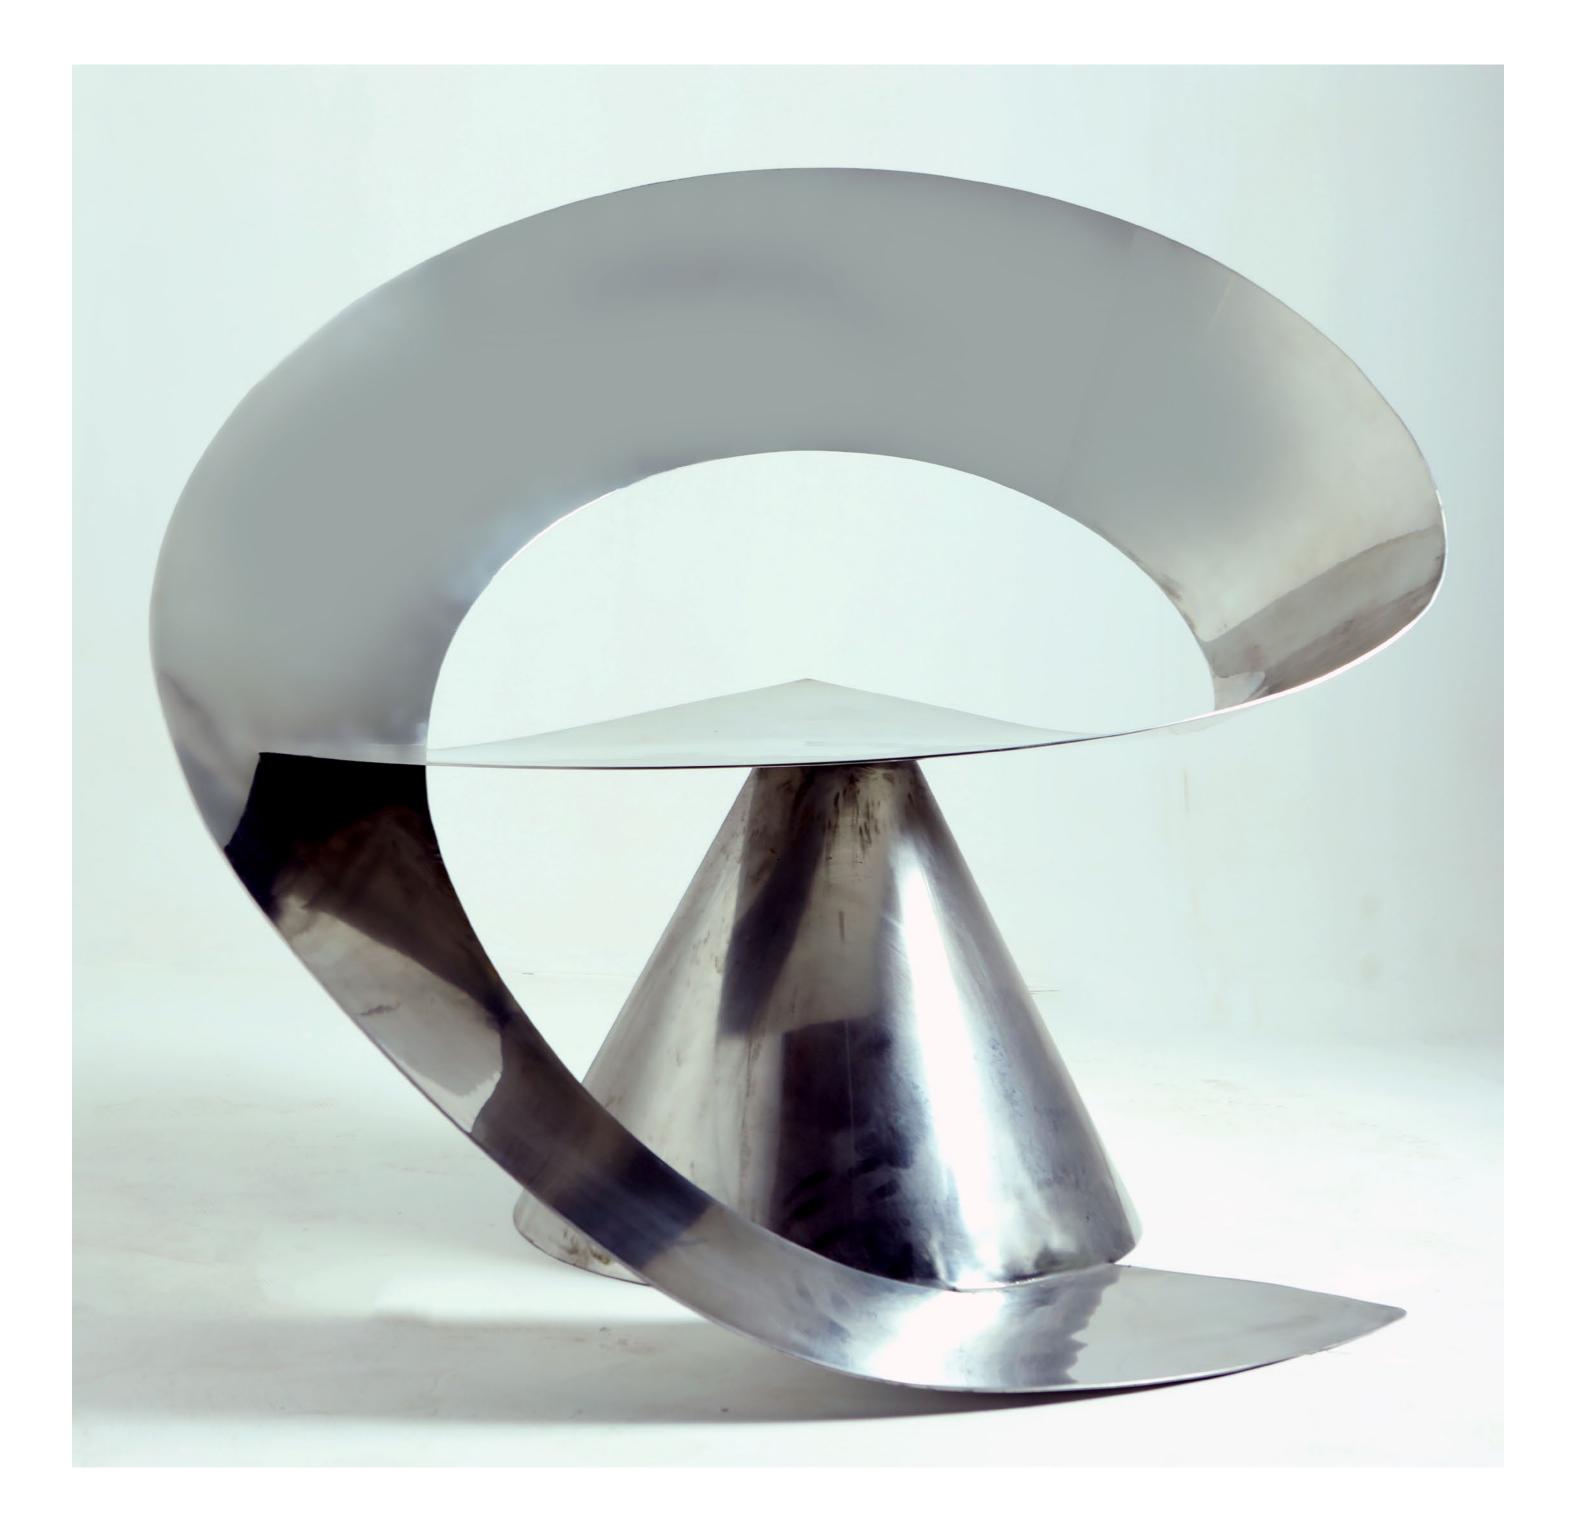

#### Criatura

Design date:2014 Manufacture date: 2018 Stainless Steel and mirror 060 cm x h60 cm Edition 4/5

Superfícies table Design date:2014 Manufacture date: 2014 Valchromat 130 cm x 90 cm xh30 cm Edition 2/5