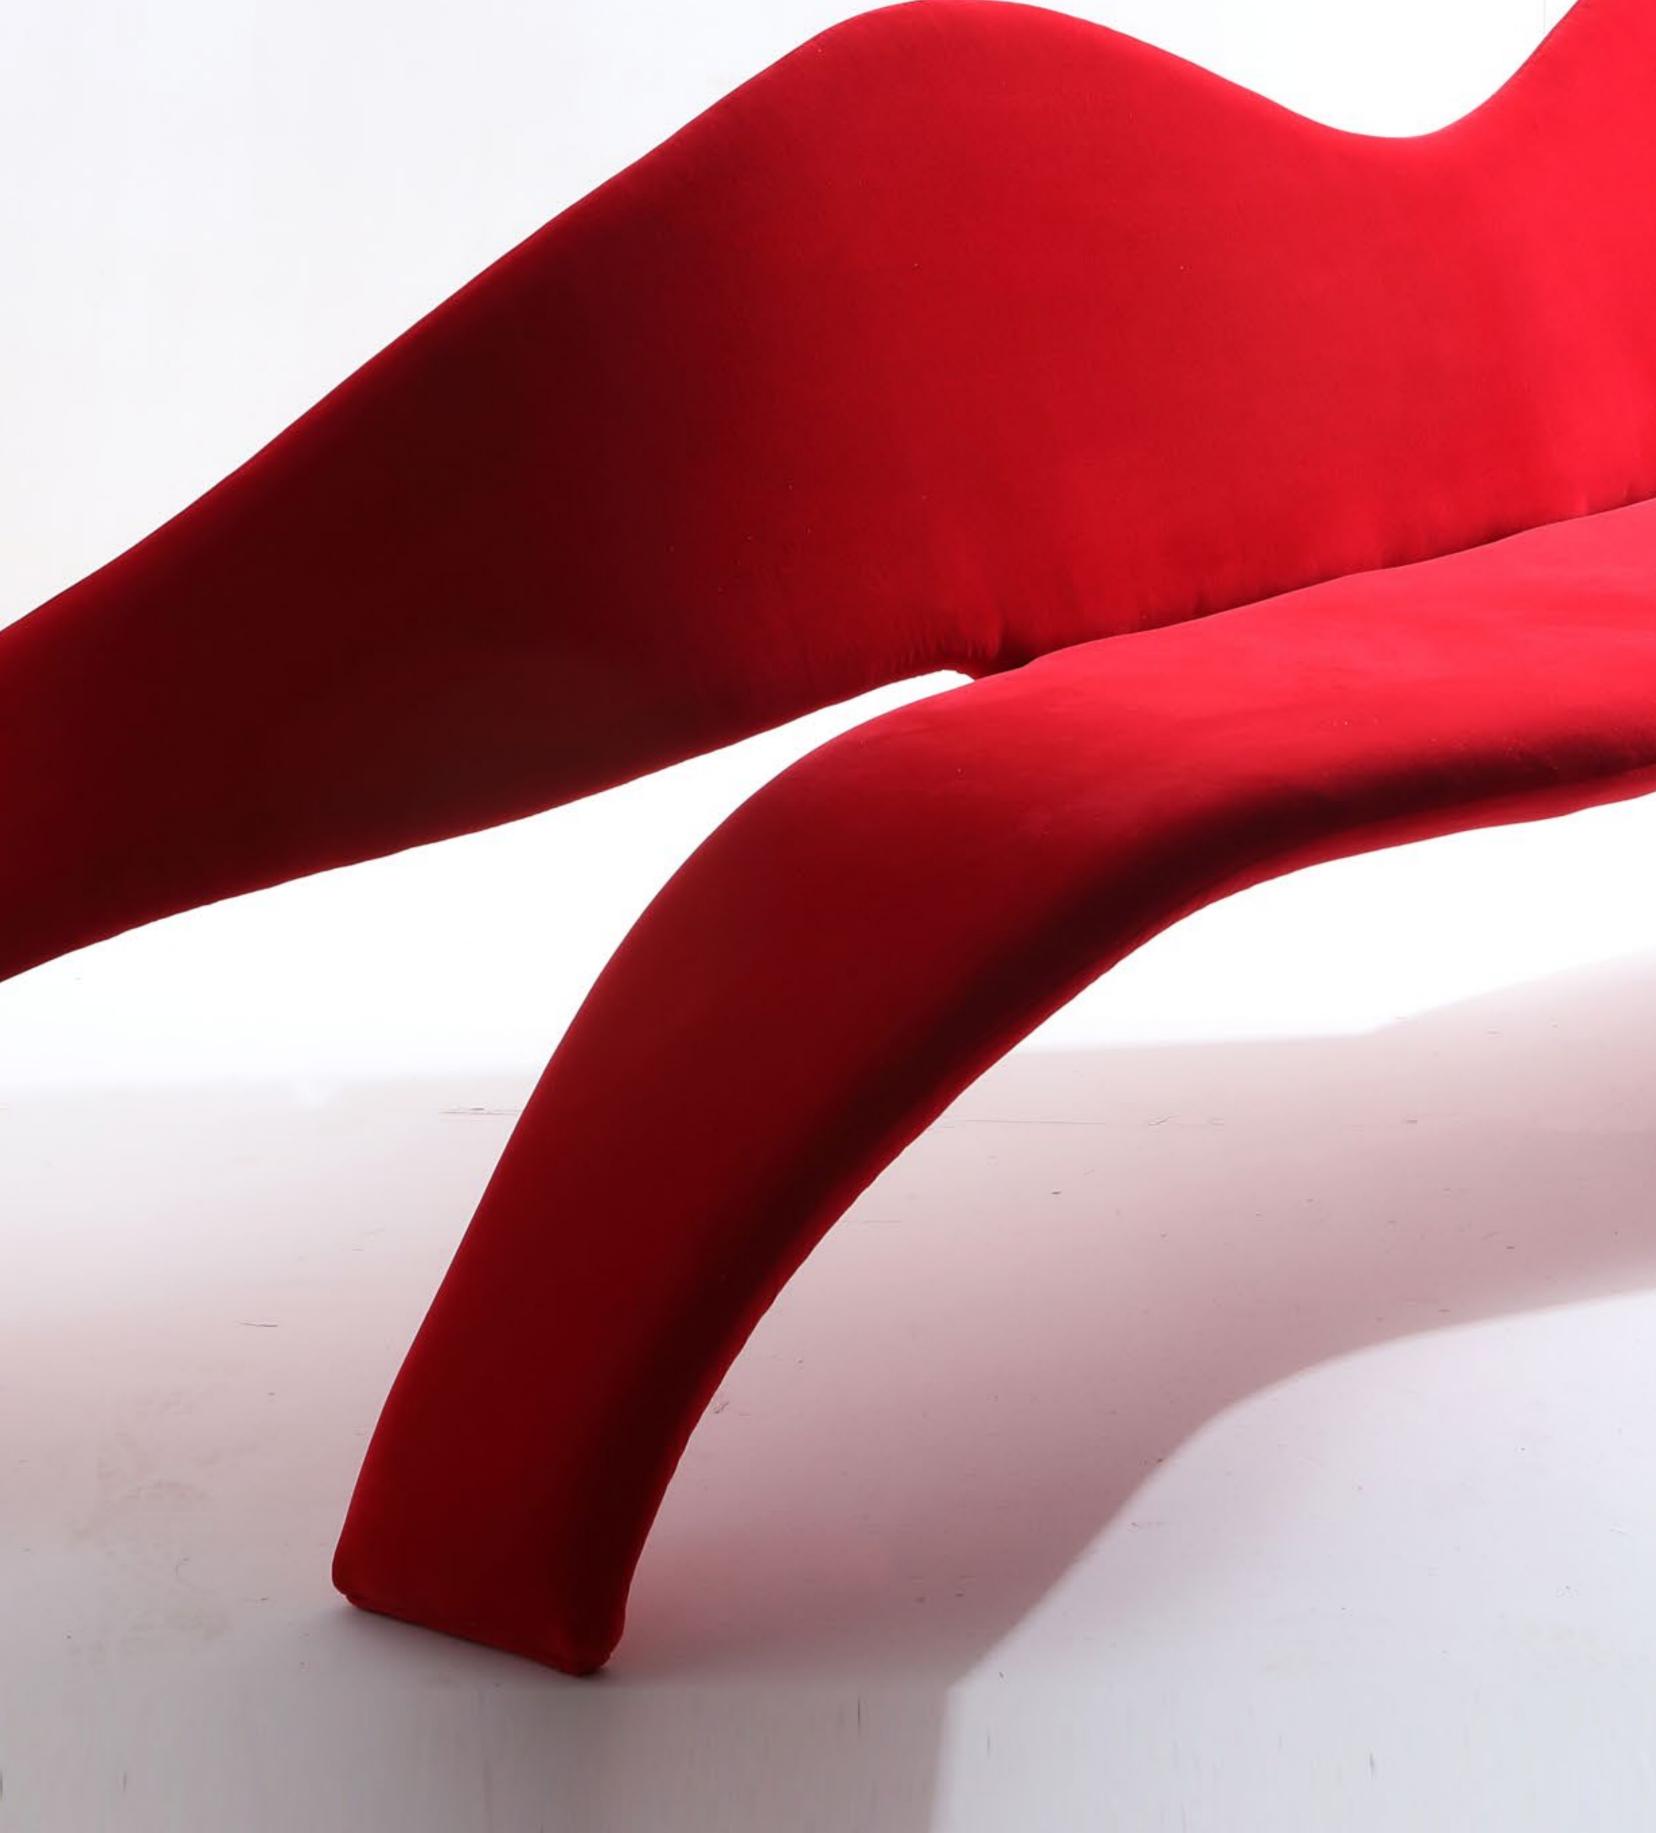

#### Afrodite

Design date:2018 Manufacture date: 2018 Steel, foam and velvet 240 cm x 100 cm x h90 cm Edition 1/5