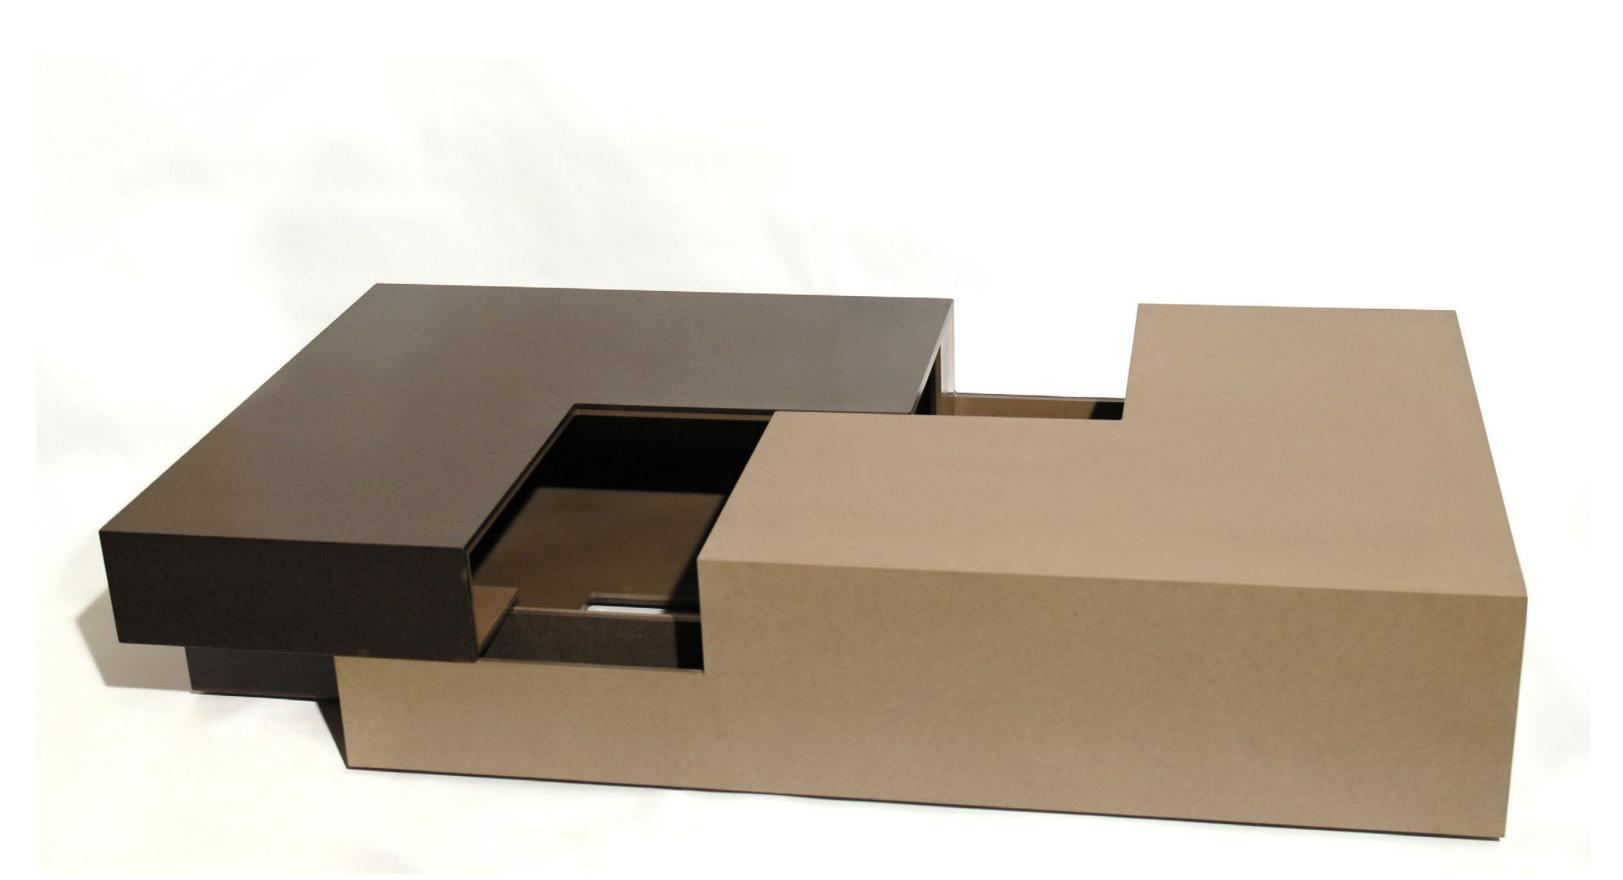

Simbiótico Sideboard Design date:2016 Manufacture date: 2018 Peroba do campo wood, Stainless Steel, 160 cm x 80 cm x h40 cm Edition 1/5